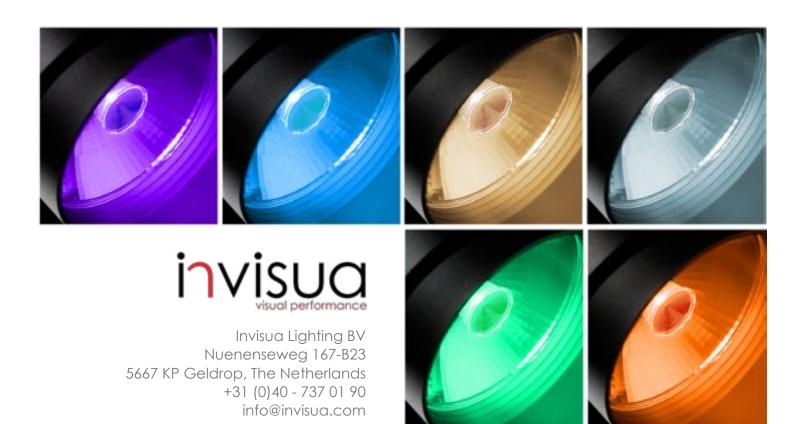

It's adjustable to every colour imaginable, whether it's clear white light or lively saturated colours. The Euro track compatible adapter makes installation a breeze, while the adjustable beam angle is a unique feature that generates an even stronger focus on specific elements.

- Very high light quality (CRI 95, R9>90)
- Tunable white light (1,000K 25,000K)
- Extremely powerful (35,000 cd)
- Saturated RGB colours
- Clear-cut shadows
- Adjustable beam angle (12 24°)
- Wireless control