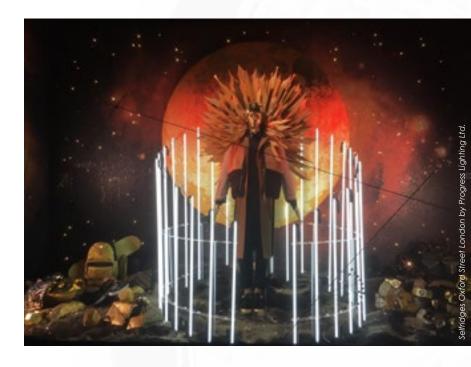

"The magnificent lighting opportunities afforded by the Invisua Masterspot fixtures have really brought our Christmas window displays to life."

## truly unique experience

Imagine a pleasant, warm glow in your autumn-like window or perhaps a 'cold' shine on your collection of winter sports articles. Soft lights which transform your shop, restaurant or museum into an alluring destination. Unique subtleties which will give what's on display just a drop of extra appeal.

A dynamic light scene that continues after closing time and even into the night. You can even match your lighting to an outdoor event happening in front of your shop...

James Barnett
Production Manager Windows and Creative, Selfridges & Co: