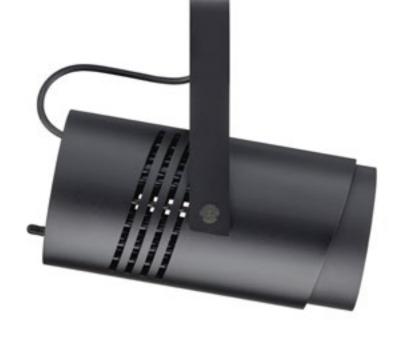

## masterspot 2 track

Get introduced to the Masterspot 2 Track which fits every interior thanks to its slim, industrial look. With its luminous intensity of 35.000 cd (3200+ Lm) and its remarkable light quality (CRI 95, R9>90) this is the most powerful LED spotlight available, which makes it a real must-have product.

It's adjustable to every colour imaginable, whether it's clear white light or lively saturated colours. The Euro track compatible adapter makes installation a breeze, while the adjustable beam angle is a unique feature that generates an even stronger focus on specific elements.