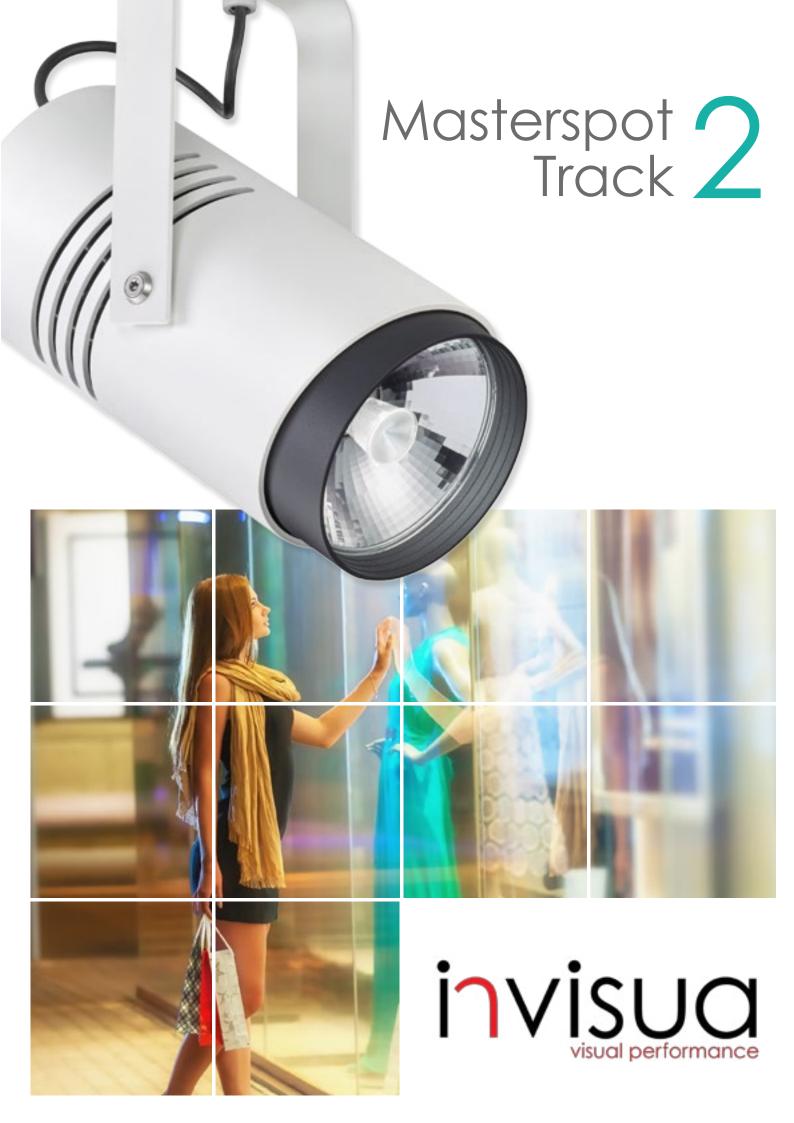

## masterspot 2 track

Get introduced to the Masterspot 2 Track which fits every interior thanks to its slim, industrial look. With its luminous intensity of 35.000 cd (3200+ Lm) and its remarkable light quality (CRI 95, R9>90) this is the most powerful LED spotlight available, which makes it a real must-have product.

It's adjustable to every colour imaginable, whether it's clear white light or lively saturated colours. The Euro track compatible adapter makes installation a breeze, while the adjustable beam angle is a unique feature that generates an even stronger focus on specific elements.

- Very high light quality (CRI 95, R9>90)
- Tunable white light (1,000K 25,000K)
- Extremely powerful (35,000 cd)
- Saturated RGB colours
- Clear-cut shadows
- Adjustable beam angle (12 24°)
- Wireless control