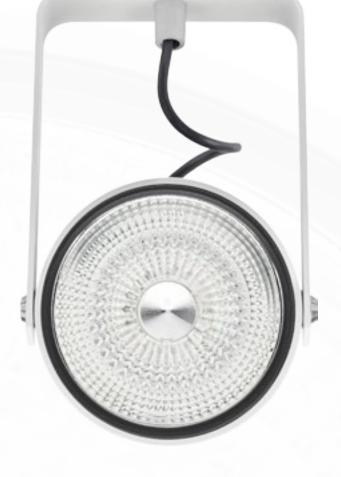

## masterspot 2 track

Get introduced to the Masterspot 2 Track which fits every interior thanks to its slim, industrial look. With its luminous intensity of 35.000 cd (3200+ Lm) and its remarkable light quality (CRI 95, R9>90) this is the most powerful LED spotlight available, which makes it a real must-have product.

It's adjustable to every colour imaginable, whether it's clear white light or lively saturated colours. The Euro track compatible adapter makes installation a breeze, while the adjustable beam angle is a unique feature that generates an even stronger focus on specific elements.